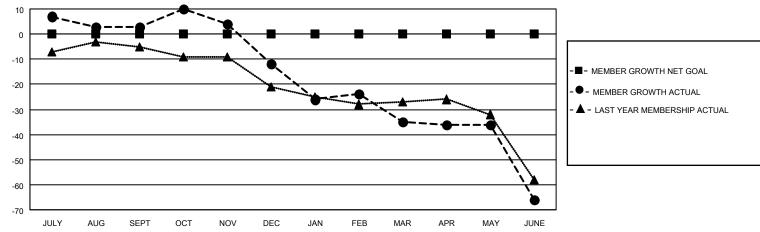

## District 26 M7

| Clubs         |               |             |               | Members               |                        |                         |                                                    |  |
|---------------|---------------|-------------|---------------|-----------------------|------------------------|-------------------------|----------------------------------------------------|--|
|               | RESULTS FOR   | R 2020-2021 |               | RESULTS FOR 2020-2021 |                        |                         |                                                    |  |
| QUARTER       | NEW CLUB GOAL | NEW CLUBS   | DROPPED CLUBS | QUARTER MEM           | BER GROWTH NET<br>GOAL | MEMBER GROWTH<br>ACTUAL | DROPPED<br>MEMBERS ACTUAL<br>(including transfers) |  |
| JULY/AUG/SEPT | 0             | 0           | 0             | JULY/AUG/SEPT         | 0                      | 18                      | 12                                                 |  |
| OCT/NOV/DEC   | 0             | 0           | 1             | OCT/NOV/DEC           | 0                      | 11                      | 26                                                 |  |
| JAN/FEB/MAR   | 0             | 0           | 0             | JAN/FEB/MAR           | 0                      | 14                      | 35                                                 |  |
| APR/MAY/JUNE  | 0             | 0           | 0             | APR/MAY/JUNE          | 0                      | 15                      | 45                                                 |  |